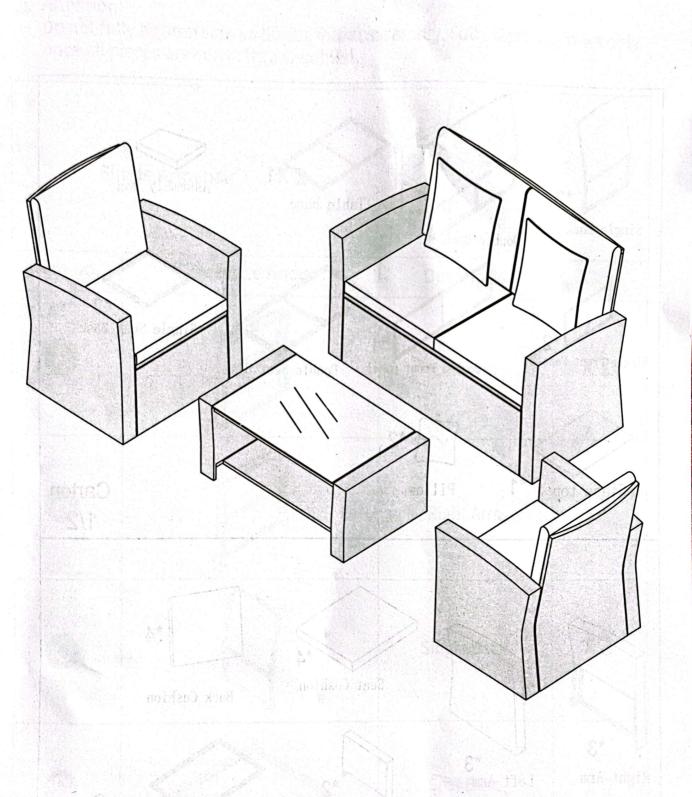

# 4 PIECE OUTDOOR PATIO SOFA SET

-

Attention: Do not fully tighten screws during initial assembly. Fully tighten screws only once all pieces are correctly assembled.

| ⊊ X<br>Sing | le Armchair X 2 |             |      |
|-------------|-----------------|-------------|------|
| tem no.     | Reference Image | Description | Qty. |
|             |                 | Left Arm    | X 2  |
| B           |                 | Right Arm   | X 2  |
| C           |                 | Single Back | X 2  |
| D           |                 | Seat Base   | X 2  |