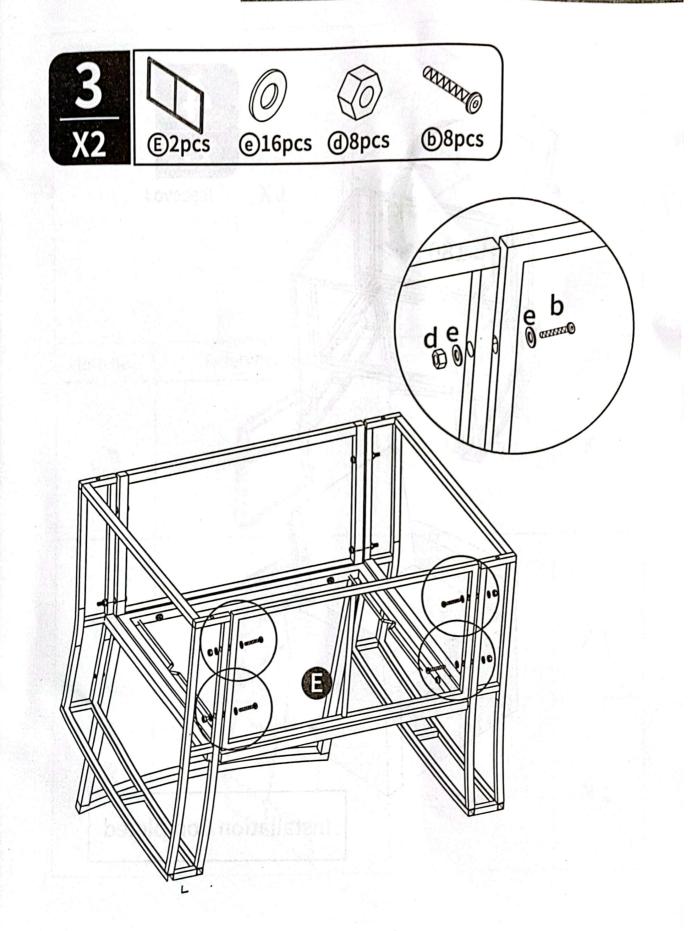

# 4 PIECE OUTDOOR PATIO SOFA SET

-

Attention: Do not fully tighten screws during initial assembly. Fully tighten screws only once all pieces are correctly assembled.

| ⊊ X<br>Sing | le Armchair X 2 |             |      |
|-------------|-----------------|-------------|------|
| tem no.     | Reference Image | Description | Qty. |
|             |                 | Left Arm    | X 2  |
| B           |                 | Right Arm   | X 2  |
| C           |                 | Single Back | X 2  |
| D           |                 | Seat Base   | X 2  |

.

| tem no. | Reference Image               | Description                      | Qty.       |
|---------|-------------------------------|----------------------------------|------------|
| e       |                               | Front Panel                      | <b>X 2</b> |
| Ø       |                               | Tools Required<br>For Assembly   | X 1        |
| <u></u> |                               |                                  |            |
| b       | WARDEN O                      | M6*50mm<br>Socket Head Cap Screw | X 20       |
| c       | ALL O                         | M6*35mm<br>Socket Head Cap Screw | X 4        |
| d       | $\langle \mathcal{O} \rangle$ | Nut                              | X 20       |
| e       | 0                             | Flat Washer                      | X 44       |