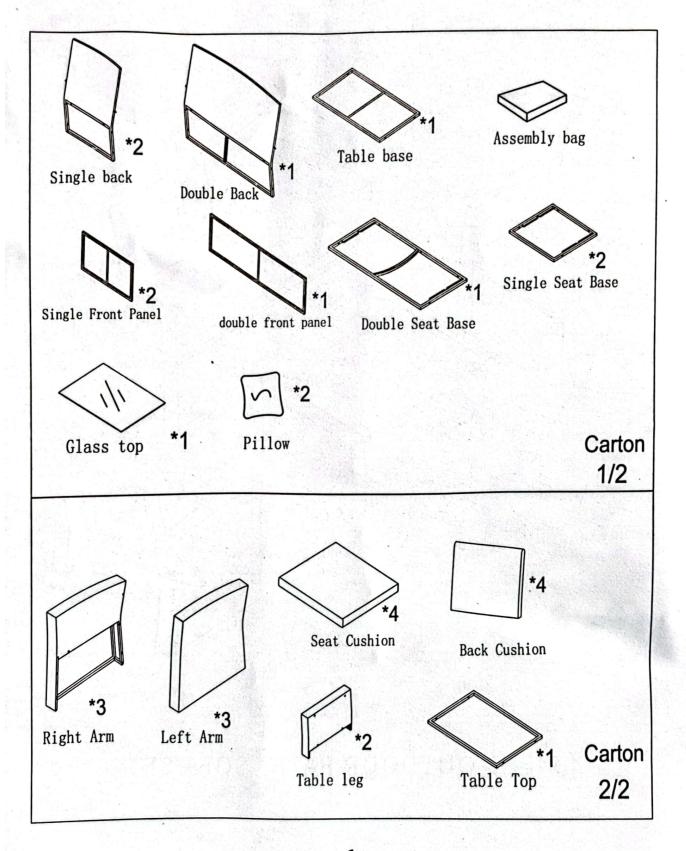

# 4 PIECE OUTDOOR PATIO SOFA SET

-

Attention: Do not fully tighten screws during initial assembly. Fully tighten screws only once all pieces are correctly assembled.

| ⊊ X<br>Sing | le Armchair X 2 |             |      |
|-------------|-----------------|-------------|------|
| tem no.     | Reference Image | Description | Qty. |
|             |                 | Left Arm    | X 2  |
| B           |                 | Right Arm   | X 2  |
| C           |                 | Single Back | X 2  |
| D           |                 | Seat Base   | X 2  |

.

| tem no. | Reference Image               | Description                      | Qty.       |
|---------|-------------------------------|----------------------------------|------------|
| e       |                               | Front Panel                      | <b>X 2</b> |
| Ø       |                               | Tools Required<br>For Assembly   | X 1        |
| <u></u> |                               |                                  |            |
| b       | WARDEN O                      | M6*50mm<br>Socket Head Cap Screw | X 20       |
| c       | ALL O                         | M6*35mm<br>Socket Head Cap Screw | X 4        |
| d       | $\langle \mathcal{O} \rangle$ | Nut                              | X 20       |
| e       | 0                             | Flat Washer                      | X 44       |

|                  | notějnoteú (jeston       |             | Lan jili |
|------------------|--------------------------|-------------|----------|
| ТX               | eactional<br>Loveseat X1 |             |          |
| 1 X              | Reference Image          | Description | Qty.     |
| Item no.         | Reference image          | Left Arm    | χ1       |
| THE X            |                          | Right Arm   | X 1      |
| 4 10<br>69<br>69 |                          | Back .      | X 1      |

| ltem no.  | Reference Image | Description | Qty. |
|-----------|-----------------|-------------|------|
| 0.        |                 | Seat Base   | X 1  |
| <b>()</b> |                 | Front Panel | X1   |

| Coff       | fee Table X 1   |             | ]    |
|------------|-----------------|-------------|------|
| Item no.   | Reference Image | Description | Qty. |
| <b>A</b> 2 |                 | Table Leg   | X 2  |
| 62         |                 | Table Top   | X1   |
| Ø          |                 | Table Base  | X1   |
| 0.2        |                 | Glass Top   | X1   |