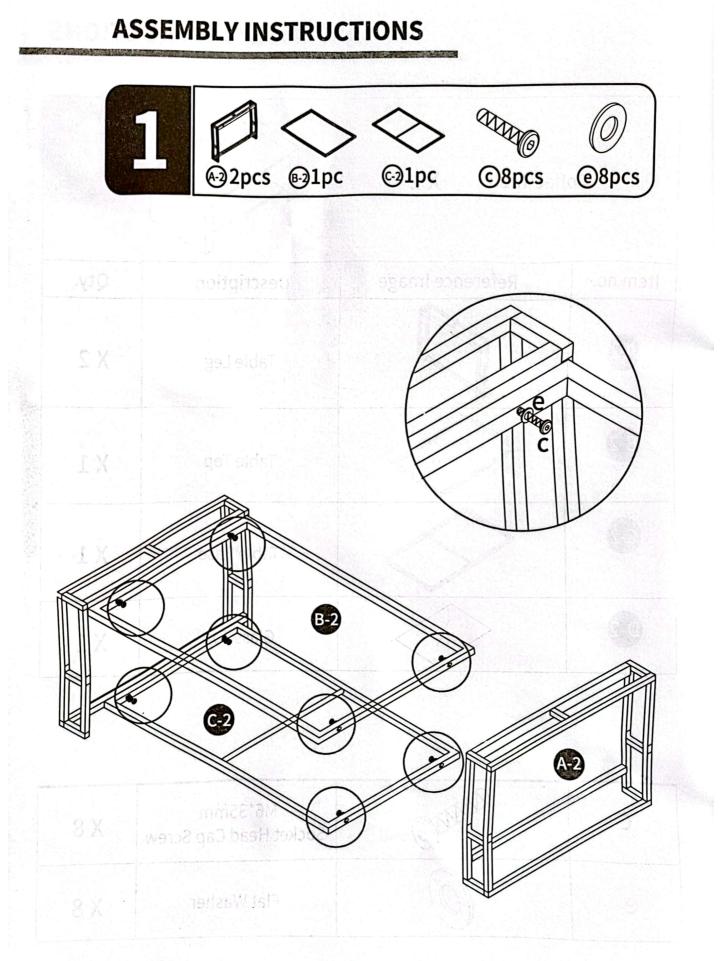

| Coff       | fee Table X 1   |             | ]    |
|------------|-----------------|-------------|------|
| Item no.   | Reference Image | Description | Qty. |
| <b>A</b> 2 |                 | Table Leg   | X 2  |
| 62         |                 | Table Top   | X1   |
| Ø          |                 | Table Base  | X1   |
| 0.2        |                 | Glass Top   | X1   |

| С | A A A A A A A A A A A A A A A A A A A | M6*35mm<br>Socket Head Cap Screw | X 8 |
|---|---------------------------------------|----------------------------------|-----|
| е | 0                                     | Flat Washer                      | X 8 |