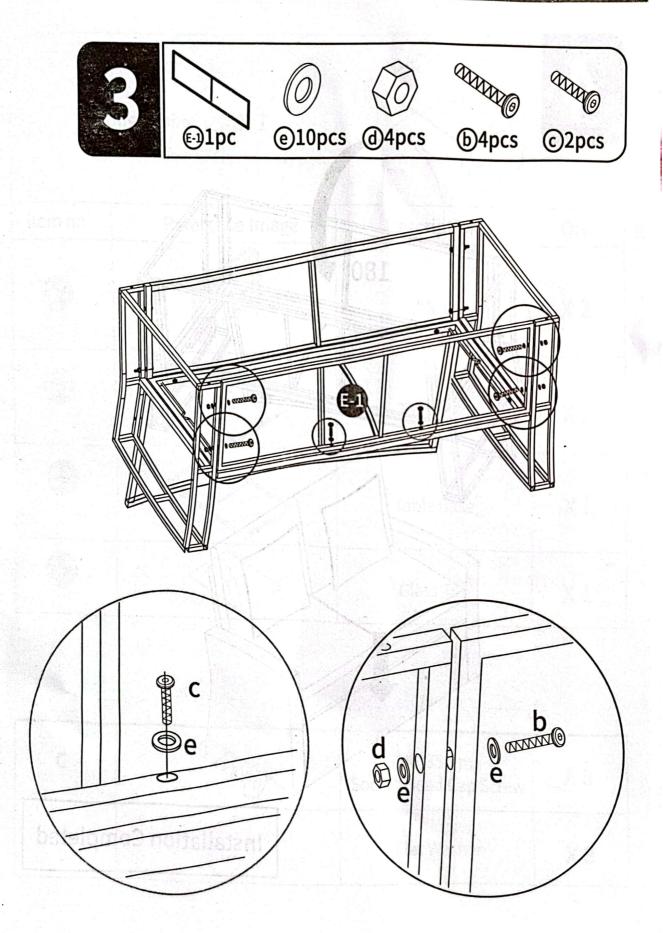

| С | A A A A A A A A A A A A A A A A A A A | M6*35mm<br>Socket Head Cap Screw | X 8 |
|---|---------------------------------------|----------------------------------|-----|
| е | 0                                     | Flat Washer                      | X 8 |