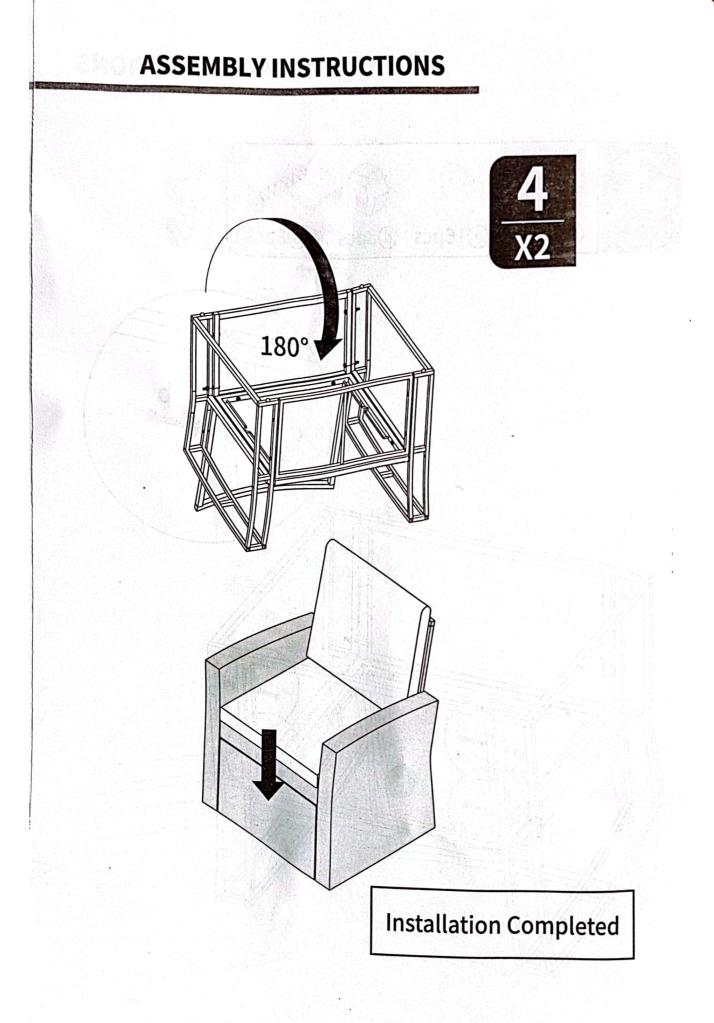

# 4 PIECE OUTDOOR PATIO SOFA SET

-

Attention: Do not fully tighten screws during initial assembly. Fully tighten screws only once all pieces are correctly assembled.

| ⊊ X<br>Sing | le Armchair X 2 |             |      |
|-------------|-----------------|-------------|------|
| tem no.     | Reference Image | Description | Qty. |
|             |                 | Left Arm    | X 2  |
| B           |                 | Right Arm   | X 2  |
| C           |                 | Single Back | X 2  |
| D           |                 | Seat Base   | X 2  |