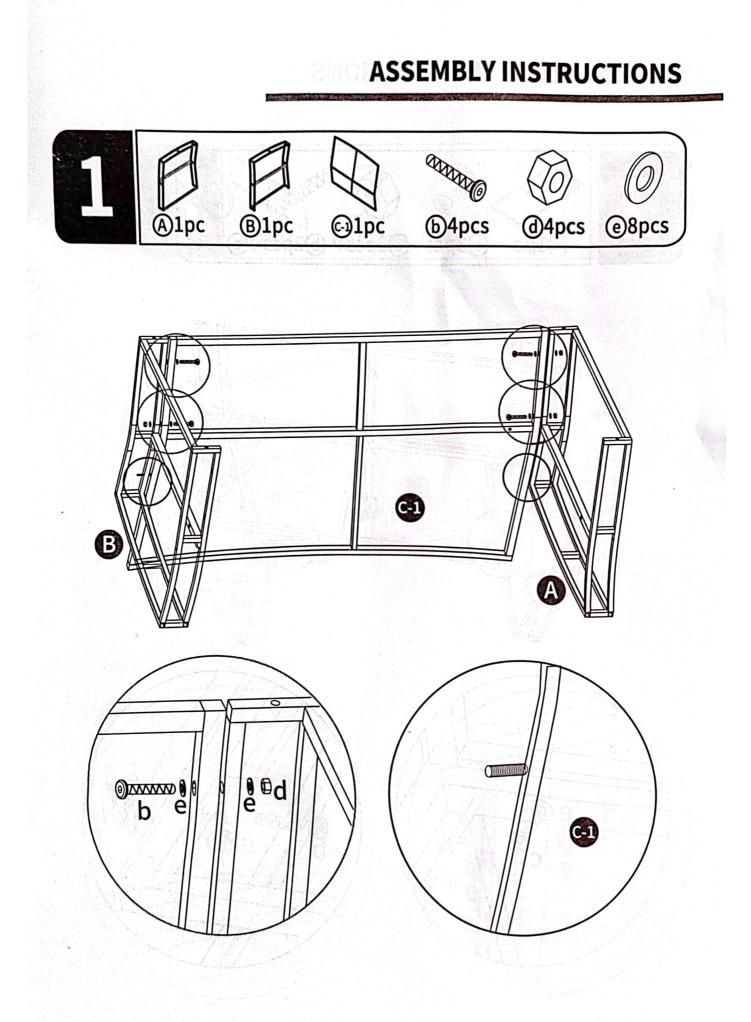

# 4 PIECE OUTDOOR PATIO SOFA SET

-

Attention: Do not fully tighten screws during initial assembly. Fully tighten screws only once all pieces are correctly assembled.

| ⊊ X<br>Sing | le Armchair X 2 |             |      |
|-------------|-----------------|-------------|------|
| tem no.     | Reference Image | Description | Qty. |
|             |                 | Left Arm    | X 2  |
| B           |                 | Right Arm   | X 2  |
| C           |                 | Single Back | X 2  |
| D           |                 | Seat Base   | X 2  |

.

| tem no. | Reference Image               | Description                      | Qty.       |
|---------|-------------------------------|----------------------------------|------------|
| e       |                               | Front Panel                      | <b>X 2</b> |
| Ø       |                               | Tools Required<br>For Assembly   | X 1        |
| <u></u> |                               |                                  |            |
| b       | WARDEN O                      | M6*50mm<br>Socket Head Cap Screw | X 20       |
| c       | ALL O                         | M6*35mm<br>Socket Head Cap Screw | X 4        |
| d       | $\langle \mathcal{O} \rangle$ | Nut                              | X 20       |
| e       | 0                             | Flat Washer                      | X 44       |