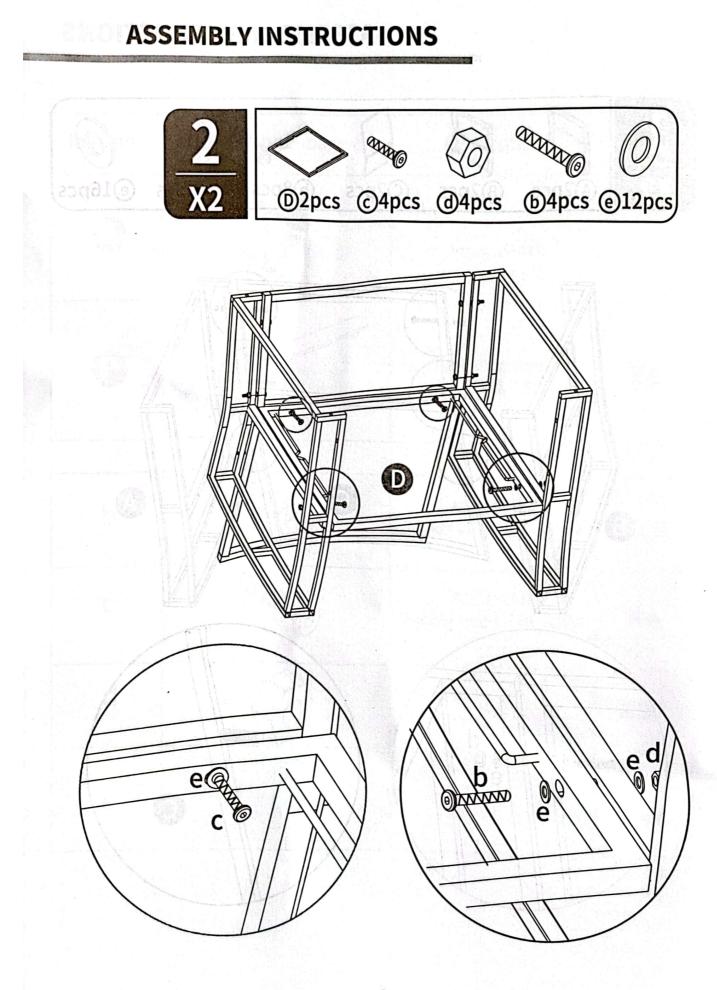

|      | magaa.                                |                                  | - 伊马 |
|------|---------------------------------------|----------------------------------|------|
| b    | ALLANG .                              | M6*50mm<br>Socket Head Cap Screw | X 10 |
| _r¢, | A A A A A A A A A A A A A A A A A A A | M6*35mm<br>Socket Head Cap Screw | × 5  |
| d    | Ø                                     | Nut                              | X 10 |
| e    |                                       | Flat Washer                      | X 25 |

| С | A A A A A A A A A A A A A A A A A A A | M6*35mm<br>Socket Head Cap Screw | X 8 |
|---|---------------------------------------|----------------------------------|-----|
| е | 0                                     | Flat Washer                      | X 8 |