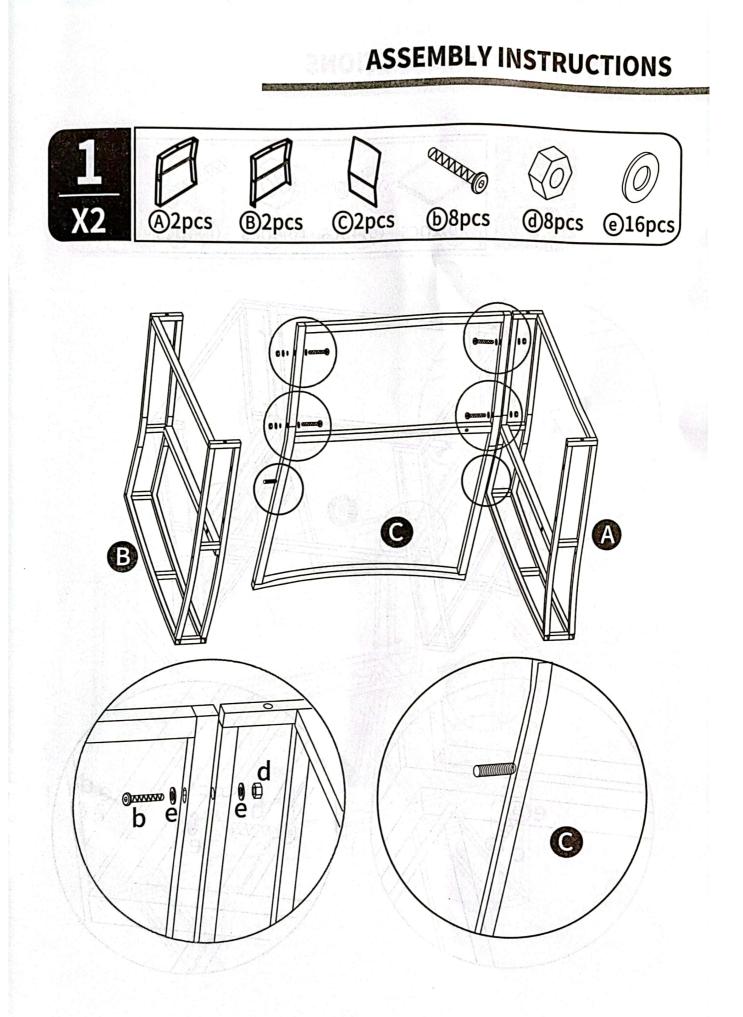

# 4 PIECE OUTDOOR PATIO SOFA SET

-

Attention: Do not fully tighten screws during initial assembly. Fully tighten screws only once all pieces are correctly assembled.

| ⊊ X<br>Sing | le Armchair X 2 |             |      |
|-------------|-----------------|-------------|------|
| tem no.     | Reference Image | Description | Qty. |
|             |                 | Left Arm    | X 2  |
| B           |                 | Right Arm   | X 2  |
| C           |                 | Single Back | X 2  |
| D           |                 | Seat Base   | X 2  |

.

| tem no. | Reference Image               | Description                      | Qty.       |
|---------|-------------------------------|----------------------------------|------------|
| e       |                               | Front Panel                      | <b>X 2</b> |
| Ø       |                               | Tools Required<br>For Assembly   | X 1        |
| <u></u> |                               |                                  |            |
| b       | WARDEN O                      | M6*50mm<br>Socket Head Cap Screw | X 20       |
| c       | ALL O                         | M6*35mm<br>Socket Head Cap Screw | X 4        |
| d       | $\langle \mathcal{O} \rangle$ | Nut                              | X 20       |
| e       | 0                             | Flat Washer                      | X 44       |