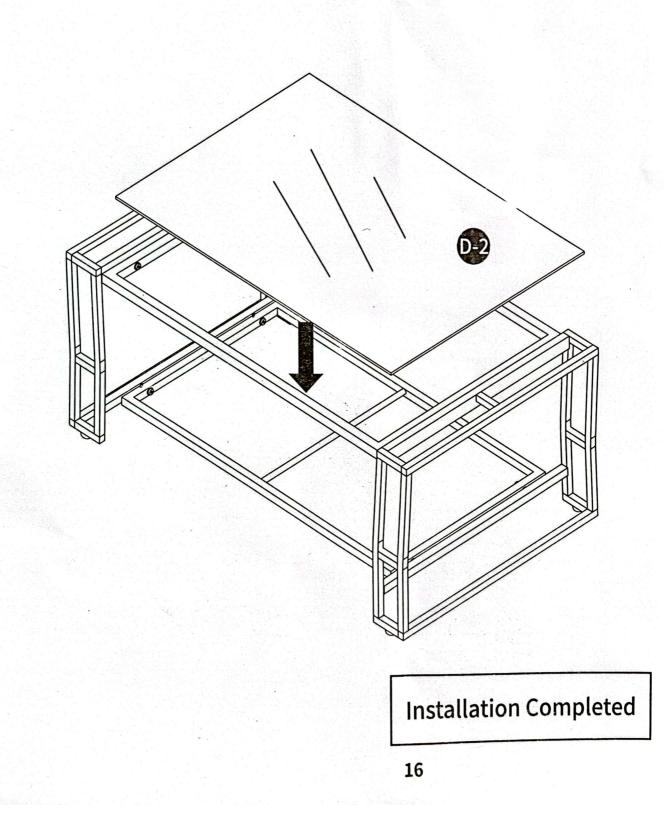

| Coff       | fee Table X 1   |             | ]    |
|------------|-----------------|-------------|------|
| Item no.   | Reference Image | Description | Qty. |
| <b>A</b> 2 |                 | Table Leg   | X 2  |
| 62         |                 | Table Top   | X1   |
| Ø          |                 | Table Base  | X1   |
| 0.2        |                 | Glass Top   | X1   |