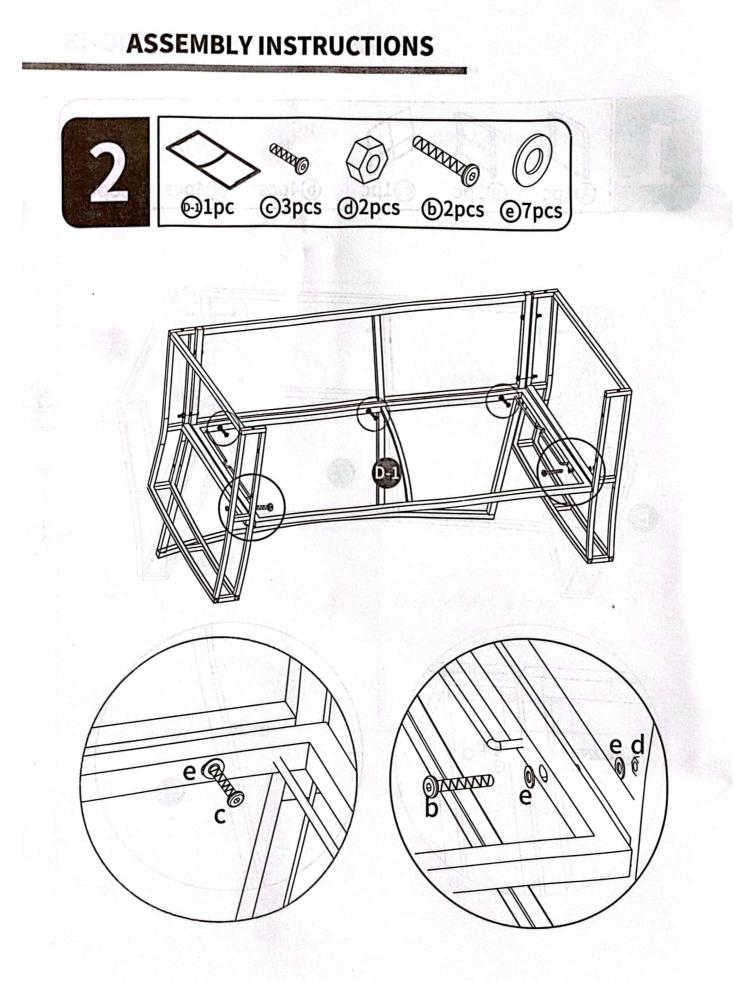

# 4 PIECE OUTDOOR PATIO SOFA SET

-

Attention: Do not fully tighten screws during initial assembly. Fully tighten screws only once all pieces are correctly assembled.

| ⊊ X<br>Sing | le Armchair X 2 |             |      |
|-------------|-----------------|-------------|------|
| tem no.     | Reference Image | Description | Qty. |
|             |                 | Left Arm    | X 2  |
| B           |                 | Right Arm   | X 2  |
| C           |                 | Single Back | X 2  |
| D           |                 | Seat Base   | X 2  |

.

| tem no. | Reference Image               | Description                      | Qty.       |
|---------|-------------------------------|----------------------------------|------------|
| e       |                               | Front Panel                      | <b>X 2</b> |
| Ø       |                               | Tools Required<br>For Assembly   | X 1        |
| <u></u> |                               |                                  |            |
| b       | WARDEN O                      | M6*50mm<br>Socket Head Cap Screw | X 20       |
| c       | ALL O                         | M6*35mm<br>Socket Head Cap Screw | X 4        |
| d       | $\langle \mathcal{O} \rangle$ | Nut                              | X 20       |
| e       | 0                             | Flat Washer                      | X 44       |